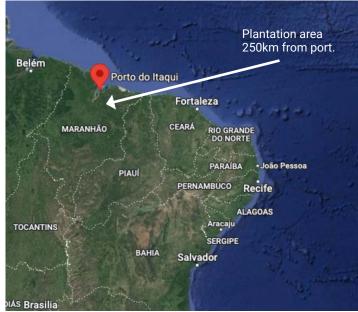

Long-term contract preferred

| Logistic<br>information<br>Port of Itaqui |                  |  |
|-------------------------------------------|------------------|--|
| Latitude:                                 | -2° -34' -10" S  |  |
| Longitude:                                | -44° -20′ -31″ W |  |
| Number of berths:                         | 9                |  |
| Channel draft:                            | 23 meters        |  |
| Pier draft:                               | 14 meters        |  |
| Max LOA:                                  | 280 meters       |  |
| Max BEAM:                                 | 50 meters        |  |
| Max DWT:                                  | 150 000 tons     |  |
| Loading rate:                             | 5000 GMT SHEX    |  |