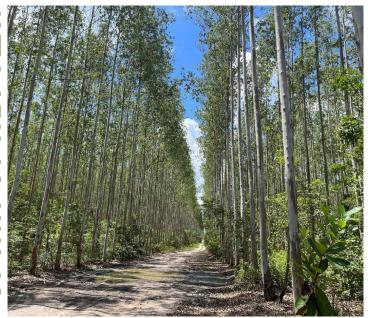

Eternali offers delivery of eucalyptus. We can provide the European market with the crossbreeding of Eucalyptus Urophylla x Eucalyptus Camandulensis and Eucalyptus Urophylla x Eucalyptus Tereticornis. This local hybrid is the result of decades of research and development and is perfectly adapted to the climate and soil conditions in Maranhão, Brazil. It produces fast growing trees with high pulp yield.